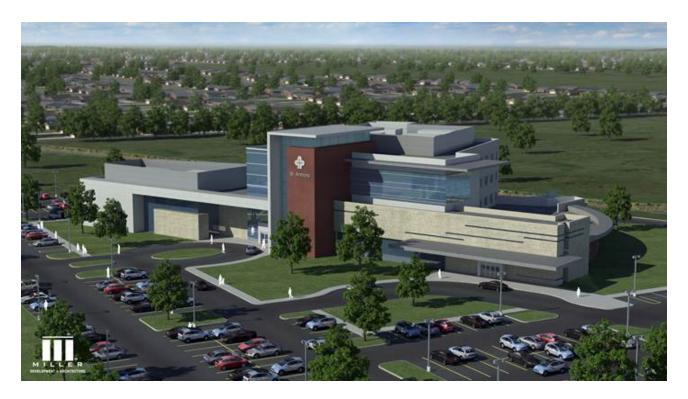

### ST. ANTHONY NORTH HEALTHPLEX

**OFFERING SUMMARY** PROPERTY OVERVIEW The St. Anthony North Healthplex is conveniently located at the intersection Available SF: 2,525 SF of Memorial Road and Western Avenue The location provides easy access to the John KIlpatrick Turnpike and is less than 1.5 miles to access the Broadway Extension. This prominent 96,422 square foot structure can be seen by Lease Rate: Negotiable approximately 25,000 cars per day. The exterior of the building is accented with natural stacked stone, and floor to ceiling windows, providing an abundance of natural light throughout the interior of the building. Lease Type **Full Service** LOCATION OVERVIEW Located at the Southwest Corner of Memorial Road and Western Avenue. Year Built: 2014 Memorial Corridor Submarket: **Building Size:** 96,422 SF