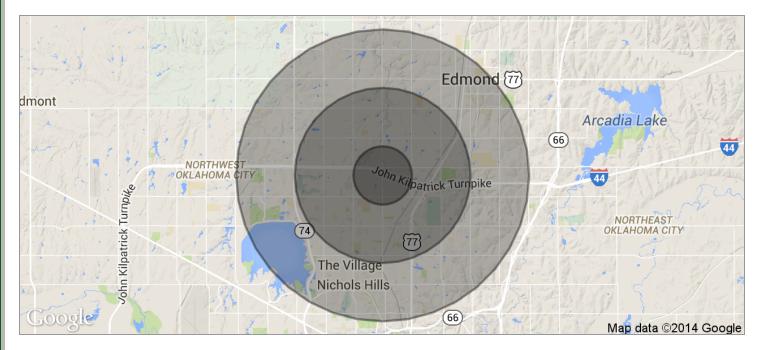

### DEMOGRAPHICS MAP

| POPULATION          | 1 MILE    | 3 MILES   | 5 MILES   |  |
|---------------------|-----------|-----------|-----------|--|
| TOTAL POPULATION    | 4,934     | 67,616    | 157,224   |  |
| MEDIAN AGE          | 30.8      | 32.5      | 34.4      |  |
| MEDIAN AGE (MALE)   | 30.6      | 30.6      | 32.5      |  |
| MEDIAN AGE (FEMALE) | 31.2      | 33.9      | 35.8      |  |
| HOUSEHOLDS & INCOME | 1 MILE    | 3 MILES   | 5 MILES   |  |
| TOTAL HOUSEHOLDS    | 2,331     | 29,069    | 65,749    |  |
| # OF PERSONS PER HH | 2.1       | 2.3       | 2.4       |  |
| AVERAGE HH INCOME   | \$67,349  | \$67,363  | \$76,536  |  |
| AVERAGE HOUSE VALUE | \$219,387 | \$180,347 | \$203,568 |  |

\* Demographic data derived from 2010 US Census

For more information please contact:

**TRE DUPUY** tdupuy@priceedwards.com 405.843.7474