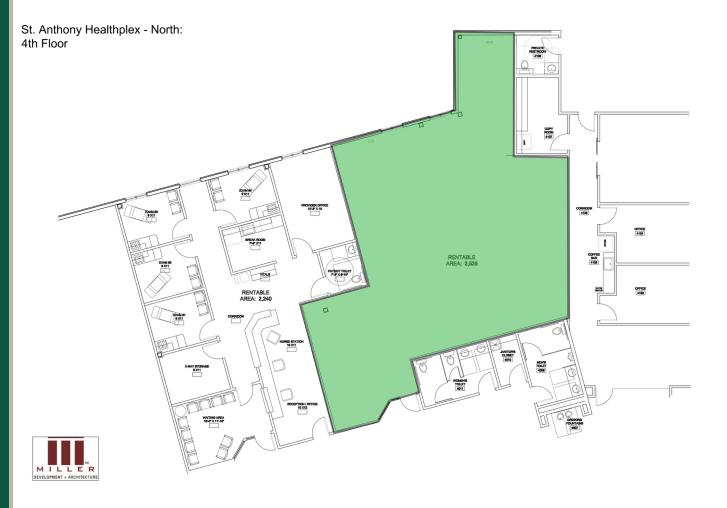

# AVAILABLE SPACES

| SPACE     | SPACE USE       | LEASE RATE | LEASE TYPE | SIZE (SF) | TERM         | COMMENTS |
|-----------|-----------------|------------|------------|-----------|--------------|----------|
| Suite 403 | Office Building | NEGOTIABLE |            | 2,525 SF  | 5 - 10 Years |          |

# 4TH FLOOR AVAILABLE SPACE PLANS

For more information please contact:

**TRE DUPUY** tdupuy@priceedwards.com 405.843.7474